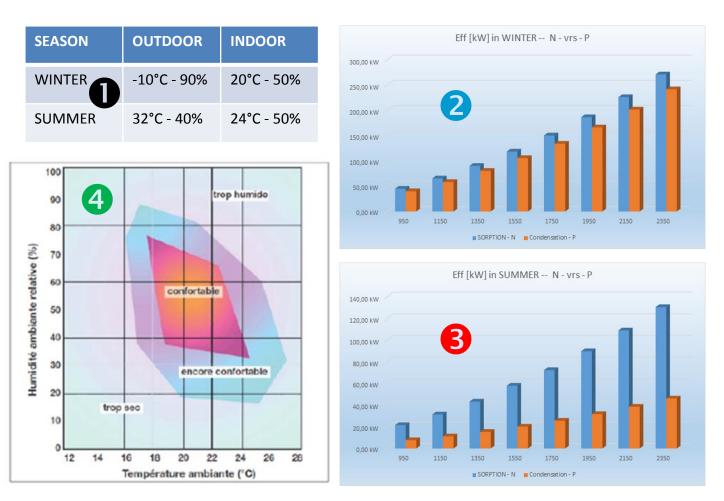

Avantages :

Our

**Blue**tech<sup>\*</sup>

In the case of the temperate climatic zone in Europe $\mathbf{0}$ , the sorption wheel with equivalent thermal comfort makes it possible to generate **energy gains** of the order of **12.5% in winter 2** and **65% in summer**. **8**.

In parallel to this energy gain, the sorption wheel also makes it possible by the exploitation of the humidity of the air to create an interior environment located in the **comfortable zone 4** for **the wellbeing** of the occupants.

Note: these energy gains are tenfold in the tropical climatic zone where the outside temperature/humidity ratio is much higher.

In addition, for the extreme zones of northern Europe, the sorption wheel also eliminates the risk of condensation at the bottom of the plant.