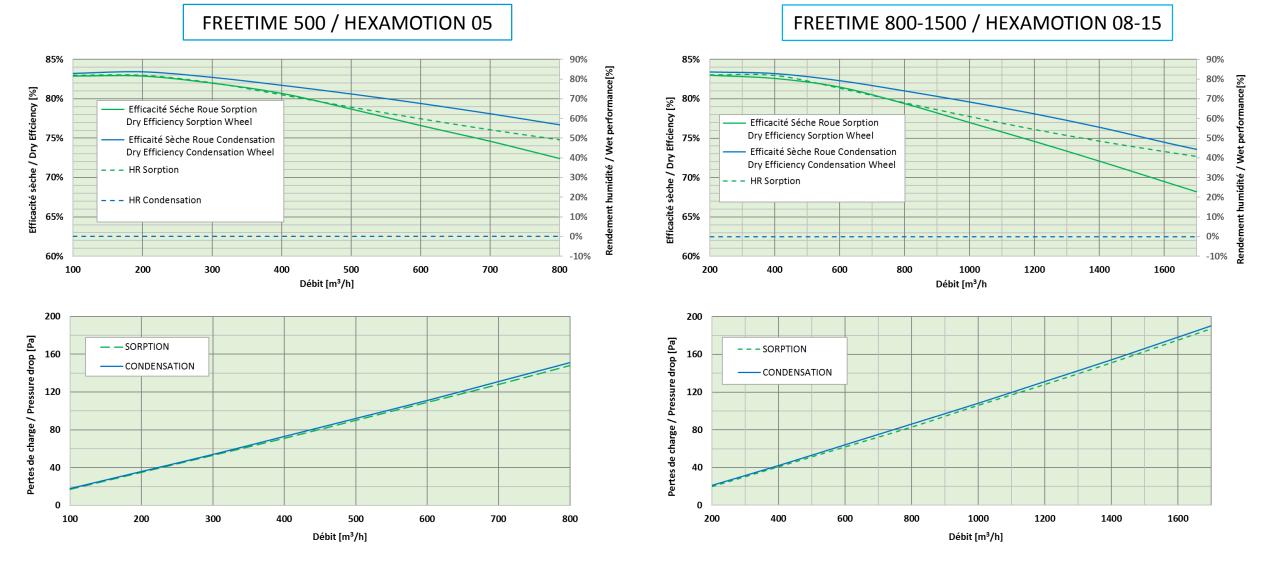

#### PERFORMANCES RANGES FREETIME<sup>™</sup> & HEXAMOTION<sup>™</sup>

SOLUTIONS DANS LES RÉGLES DE L'AIR SOLUTIONS ECONOLOGIQUES